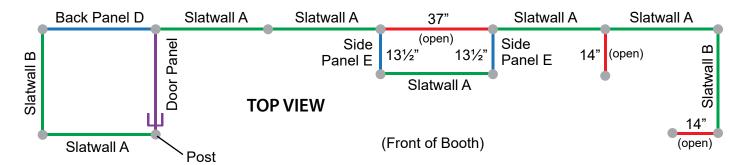

#### 10' x 10' Display Booth

A) The Floor Plan for the 10'x10' booth is shown below.

B) Assemble one corner of the booth.

D) Complete the booth assembly.

C) Construct the middle section with open back.

E) Attach the Header Posters and Stem Lights.