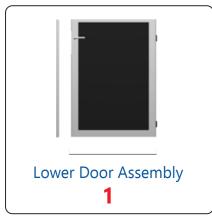

#### **Door Panel Assembly.**

A) Attach the Door Panel Assemblies together with the in-line connectors and machine screws.

D) Attach the Door Stops and the Hinges along the posts with machine screws.

B) Attach the Door Handles with machine screws.

C) Attach the threshold to the posts.

the track in the door frame during assembly. Insert the Hinge Pins into the Hinges and tighten in place along the door frame with the hinge machine screws.