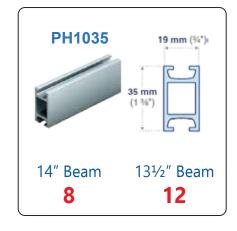

### **PVC Panel Section Assembly.**

A) PVC Panels slide along the inside tracks. Secure in place with the tension locks.