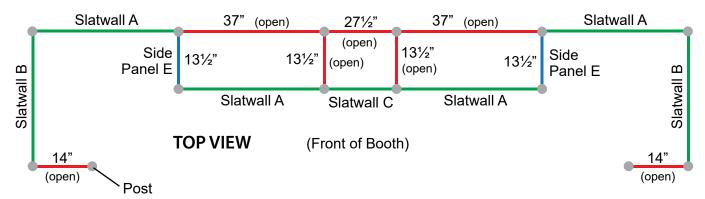

#### 10' x 10' Display Booth

A) The Floor Plan for the 10'x10' booth is shown below.

B) Assemble one corner of the booth.

D) Complete the booth assembly.

C) Construct the middle section with open back.

E) Attach the Header Posters and Stem Lights.