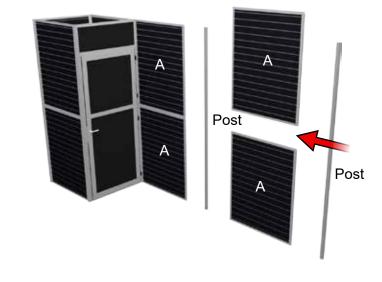

#### **Slatwall Panel Assembly.**

A) Slatwall Panels attach to the Posts with tension locks.

#### **Return Section Assembly.**

A) Return Sections attach to the Posts with tension locks.