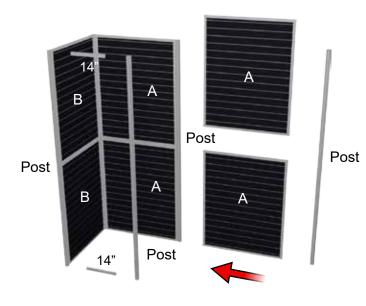

#### 10' x 10' Display Booth

A) The Floor Plan for the 10'x10' booth is shown below.

B) Assemble one corner of the booth.

D) Complete the booth assembly.

C) Construct the middle section with open back.

E) Attach the Header Posters and Stem Lights.