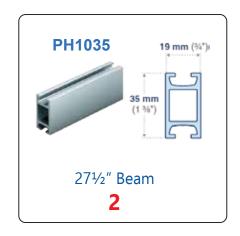

### **PVC Panel Section Assembly.**

A) PVC Panels slide along the inside tracks. Secure in place with the tension locks.