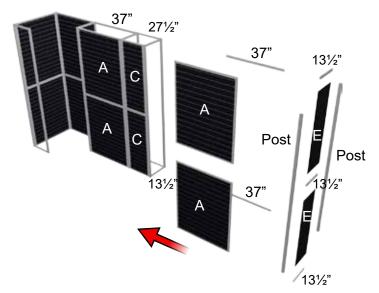

#### 10' x 10' Display Booth

A) The Floor Plan for the 10'x10' booth is shown below.

B) Assemble one corner of the booth.

D) Complete the booth assembly.

C) Construct the middle section with open back.

E) Attach the Header Posters and Stem Lights.