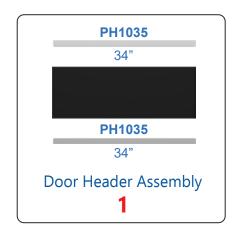

## **Custom Slatwall Display - Modular**

E) Assemble the Door Header above the door along the Posts.