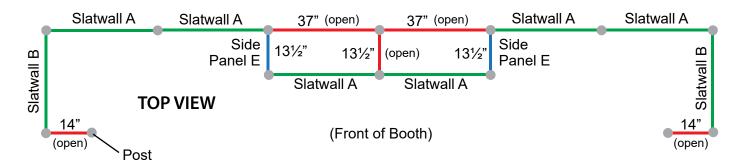

#### 10' x 10' Display Booth

A) The Floor Plan for the 10'x10' booth is shown below.

B) Assemble one corner of the booth.

D) Complete the booth assembly.

C) Construct the middle section with open back.

E) Attach the Header Posters and Stem Lights.