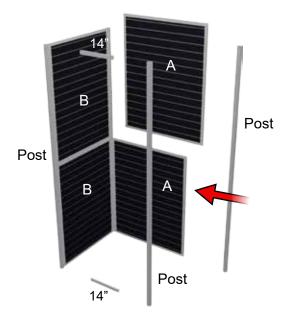

#### 10' x 10' Display Booth

A) The Floor Plan for the 10'x10' booth is shown below.

B) Assemble one corner of the booth.

D) Complete the booth assembly.

C) Construct the middle section with open back.

E) Attach the Header Posters and Stem Lights.