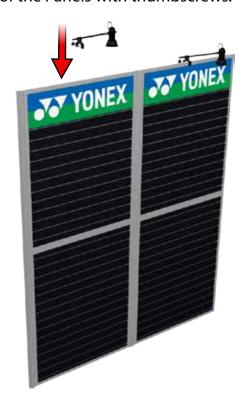

#### **Stem Light Assembly.**

A) Attach the Stem Lights along the top of the Panels with thumbscrews.