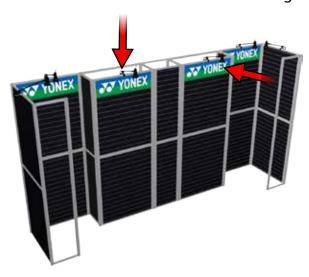

D) Construct the middle section with open back.

E) Complete the booth assembly.

#### 10' x 20' Display Booth

A) The Floor Plan for the 10'x20' booth is shown below.

B) Assemble one corner of the booth.

C) Construct the middle sections with open backs.

- D) Complete the booth assembly.
- E) Attach the Header Posters and Stem Lights.

#### 10' x 15' Display Booth

A) The Floor Plan for the 10'x15' booth is shown below.

B) Assemble one corner of the booth.

C) Construct the middle sections with open backs.

- D) Complete the booth assembly.
- E) Attach the Header Posters and Stem Lights.

#### 10' x 10' Display Booth

A) The Floor Plan for the 10'x10' booth is shown below.

B) Assemble one corner of the booth.

D) Complete the booth assembly.

C) Construct the middle section with open back.

E) Attach the Header Posters and Stem Lights.