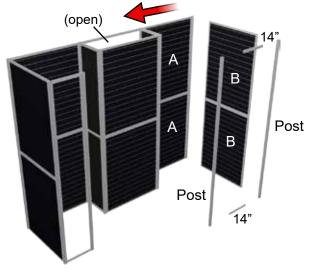

## **Alternate Booth Configurations:**

### **PVC Panel Section Assembly.**

A) PVC Panels slide along the inside tracks. Secure in place with the tension locks.

#### **Door Panel Assembly.**

A) Attach the Door Panel Assemblies together with the in-line connectors and machine screws.

D) Attach the Door Stops and the Hinges along the posts with machine screws.

B) Attach the Door Handles with machine screws.