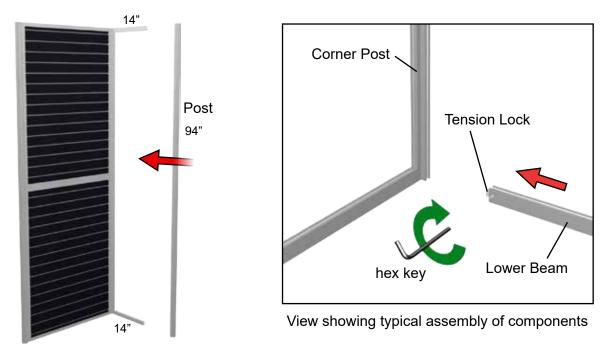

#### Post Assembly.

A) Attach the post pairs together with the in-line connectors and machine screws.

#### **Slatwall Panel Assembly.**

A) Slatwall Panels attach to the Posts with tension locks.

#### **Return Section Assembly.**

A) Return Sections attach to the Posts with tension locks.