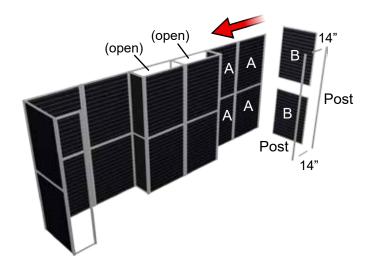

#### 10' x 10' Display Booth

A) The Floor Plan for the 10'x10' booth is shown below.

B) Assemble one corner of the booth.

D) Complete the booth assembly.

C) Construct the middle section with open back.

E) Attach the Header Posters and Stem Lights.