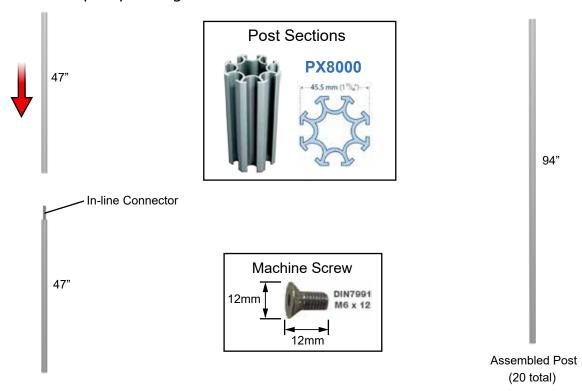

#### Post Assembly.

A) Attach the post pairs together with the in-line connectors and machine screws.