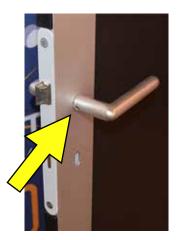

#### **Door Panel Assembly.**

A) Attach the Door Panel Assemblies together with the in-line connectors and machine screws.

D) Attach the Door Stops and the Hinges along the posts with machine screws.

B) Attach the Door Handles with machine screws.