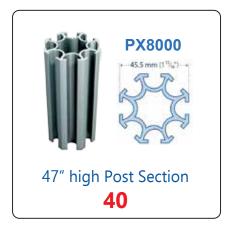

#### Post Assembly.

A) Attach the post pairs together with the in-line connectors and machine screws.