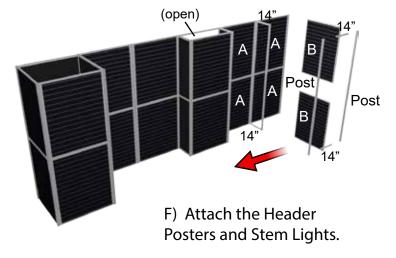

### Poster Assembly.

A) Attach the Header Posters along the top of the Panels with Velcro.

#### **Stem Light Assembly.**

A) Attach the Stem Lights along the top of the Panels with thumbscrews.