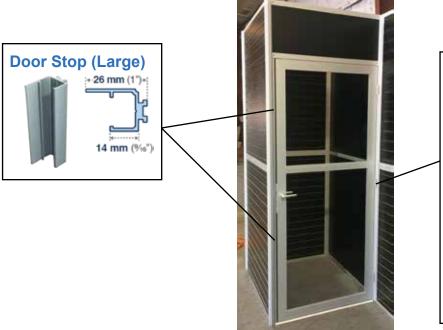

#### **Door Panel Assembly.**

A) Attach the Door Panel Assemblies together with the in-line connectors and machine screws.

D) Attach the Door Stops and the Hinges along the posts with machine screws.

B) Attach the Door Handles with machine screws.