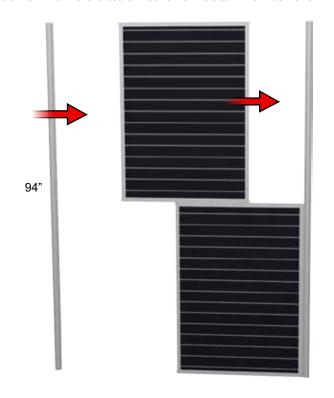

#### **Slatwall Panel Assembly.**

A) Slatwall Panels attach to the Posts with tension locks.

#### **Return Section Assembly.**

A) Return Sections attach to the Posts with tension locks.