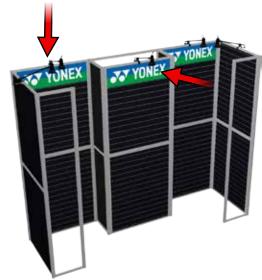

### Poster Assembly.

A) Attach the Header Posters along the top of the Panels with Velcro.

#### **Stem Light Assembly.**

A) Attach the Stem Lights along the top of the Panels with thumbscrews.