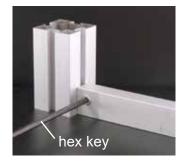

C) Attach the threshold to the posts.

the track in the door frame during assembly. Insert the Hinge Pins into the Hinges and tighten in place along the door frame with the hinge machine screws.