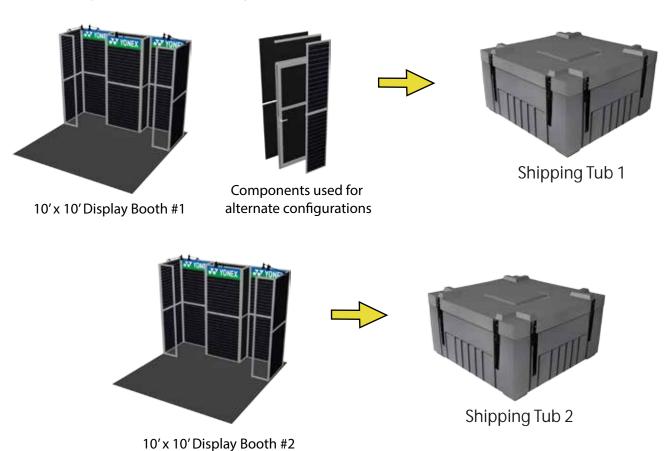

## **Shipping Tub Layout**

After disassembling the booth, organize the display components and pack them into the Shipping Tubs in the following manner: