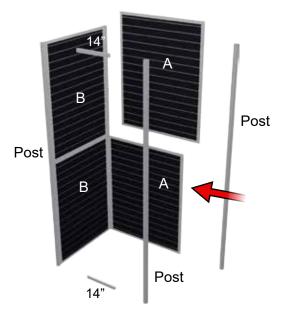

#### 10' x 10' Display Booth

A) The Floor Plan for the 10'x10' booth is shown below.

B) Assemble one corner of the booth.

D) Complete the booth assembly.

C) Construct the middle section with open back.

E) Attach the Header Posters and Stem Lights.