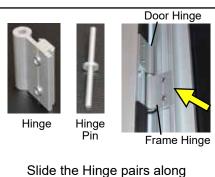

#### **Door Panel Assembly.**

A) Attach the Door Panel Assemblies together with the in-line connectors and machine screws.

D) Attach the Door Stops and the Hinges along the posts with machine screws.

B) Attach the Door Handles with machine screws.

C) Attach the threshold to the posts.

the track in the door frame during assembly. Insert the Hinge Pins into the Hinges and tighten in place along the door frame with the hinge machine screws.