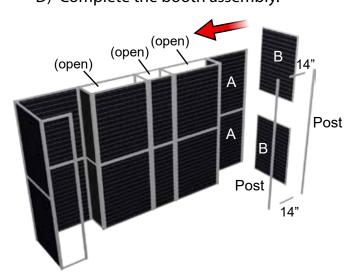

D) Construct the middle section with open back.

E) Complete the booth assembly.