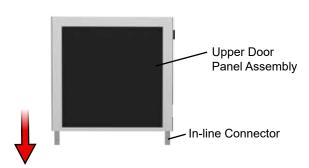

#### **Door Panel Assembly.**

A) Attach the Door Panel Assemblies together with the in-line connectors and machine screws.

D) Attach the Door Stops and the Hinges along the posts with machine screws.

B) Attach the Door Handles with machine screws.

C) Attach the threshold to the posts.

the track in the door frame during assembly. Insert the Hinge Pins into the Hinges and tighten in place along the door frame with the hinge machine screws.