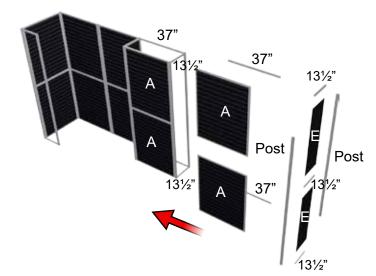

#### 10' x 10' Display Booth

A) The Floor Plan for the 10'x10' booth is shown below.

B) Assemble one corner of the booth.

D) Complete the booth assembly.

C) Construct the middle section with open back.

E) Attach the Header Posters and Stem Lights.