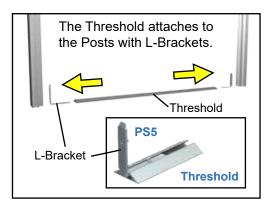

C) Attach the threshold to the posts.

the track in the door frame during assembly. Insert the Hinge Pins into the Hinges and tighten in place along the door frame with the hinge machine screws.