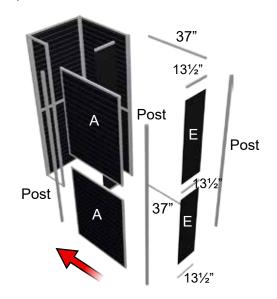

## **Alternate Booth Configurations:**

#### **Return Section Assembly.**

A) Return Sections attach to the Posts with tension locks.