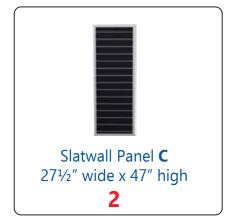

#### **Slatwall Panel Assembly.**

A) Slatwall Panels attach to the Posts with tension locks.