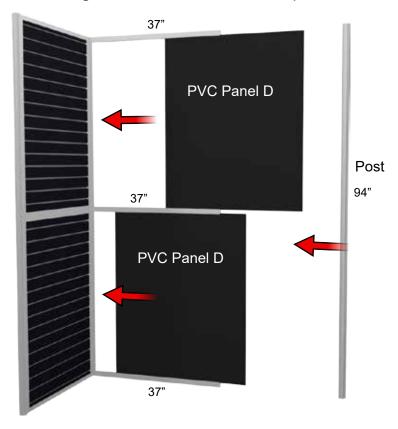

### **PVC Panel Section Assembly.**

A) PVC Panels slide along the inside tracks. Secure in place with the tension locks.