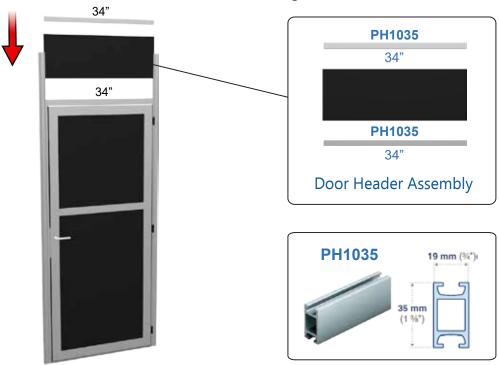

## **Custom Slatwall Display - Modular**

E) Assemble the Door Header above the door along the Posts.

C) Attach the threshold to the posts.

the track in the door frame during assembly. Insert the Hinge Pins into the Hinges and tighten in place along the door frame with the hinge machine screws.