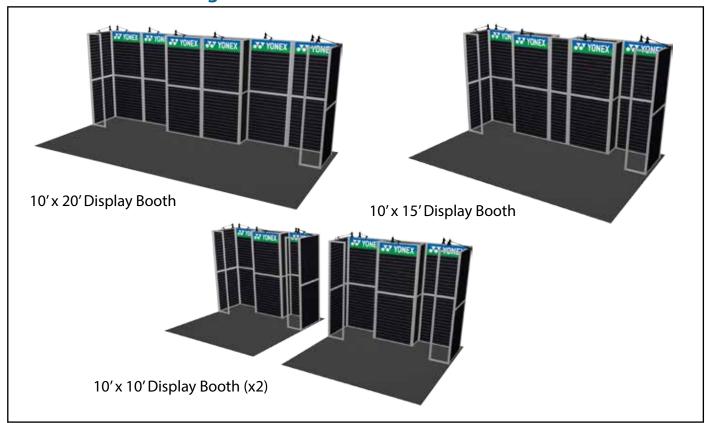

## **Alternate Booth Configurations:**

#### 10' x 20' Display Booth

A) The Floor Plan for the 10'x20' booth is shown below.

B) Assemble one corner of the booth.

C) Construct the middle sections with open backs.

- D) Complete the booth assembly.
- E) Attach the Header Posters and Stem Lights.

#### 10' x 15' Display Booth

A) The Floor Plan for the 10'x15' booth is shown below.

B) Assemble one corner of the booth.

C) Construct the middle sections with open backs.

- D) Complete the booth assembly.
- E) Attach the Header Posters and Stem Lights.

#### 10' x 10' Display Booth

A) The Floor Plan for the 10'x10' booth is shown below.

B) Assemble one corner of the booth.

D) Complete the booth assembly.

C) Construct the middle section with open back.

E) Attach the Header Posters and Stem Lights.