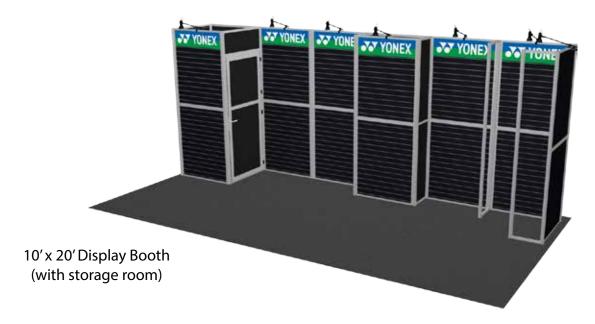

#### 10' x 20' Display Booth (with storage room)

A) The Floor Plan for the 10'x20' booth with storage room is shown below.

B) Begin the assembly by constructing the Storage Room.

C) Attach the next two sections.

D) Construct the middle section with open back.

E) Complete the booth assembly.