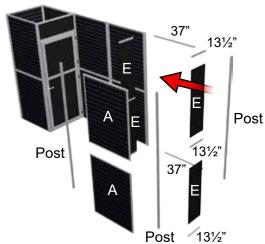

## **Custom Slatwall Display - Modular**

E) Assemble the Door Header above the door along the Posts.

### Poster Assembly.

A) Attach the Header Posters along the top of the Panels with Velcro.

#### **Stem Light Assembly.**

A) Attach the Stem Lights along the top of the Panels with thumbscrews.