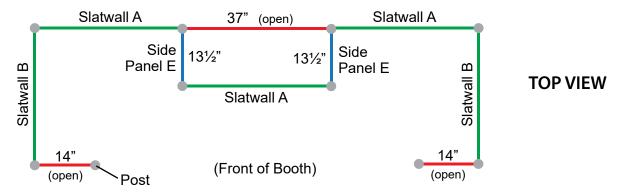

#### 10' x 10' Display Booth

A) The Floor Plan for the 10'x10' booth is shown below.

B) Assemble one corner of the booth.

D) Complete the booth assembly.

C) Construct the middle section with open back.

E) Attach the Header Posters and Stem Lights.