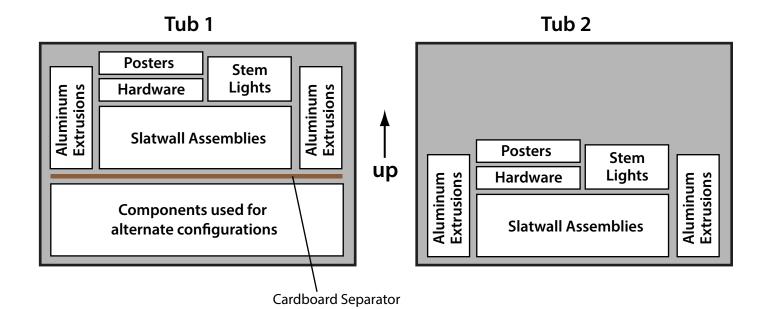

## **Shipping Tub Layout**

After disassembling the booth, organize the display components and pack them into the Shipping Tubs in the following manner: