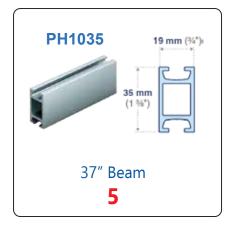

### **PVC Panel Section Assembly.**

A) PVC Panels slide along the inside tracks. Secure in place with the tension locks.