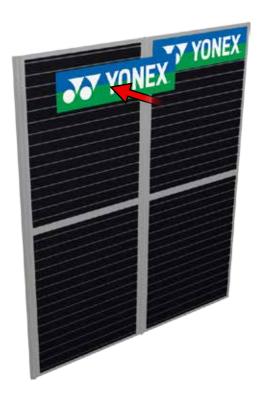

### Poster Assembly.

A) Attach the Header Posters along the top of the Panels with Velcro.