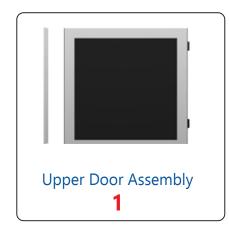

#### **Door Panel Assembly.**

A) Attach the Door Panel Assemblies together with the in-line connectors and machine screws.

D) Attach the Door Stops and the Hinges along the posts with machine screws.

B) Attach the Door Handles with machine screws.

C) Attach the threshold to the posts.

the track in the door frame during assembly. Insert the Hinge Pins into the Hinges and tighten in place along the door frame with the hinge machine screws.