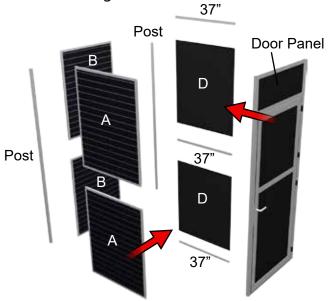

#### **Door Panel Assembly.**

A) Attach the Door Panel Assemblies together with the in-line connectors and machine screws.

D) Attach the Door Stops and the Hinges along the posts with machine screws.

B) Attach the Door Handles with machine screws.

C) Attach the threshold to the posts.

the track in the door frame during assembly. Insert the Hinge Pins into the Hinges and tighten in place along the door frame with the hinge machine screws.