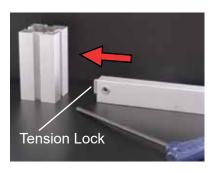

#### **Slatwall Panel Assembly.**

A) Slatwall Panels attach to the Posts with tension locks.

#### **Return Section Assembly.**

A) Return Sections attach to the Posts with tension locks.

### **PVC Panel Section Assembly.**

A) PVC Panels slide along the inside tracks. Secure in place with the tension locks.