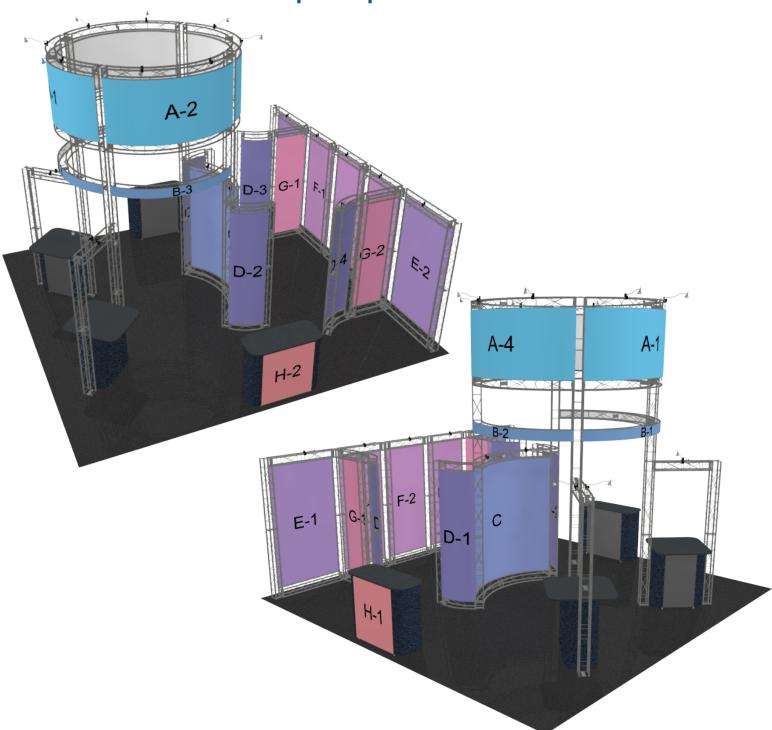

## R2020-IT-07 - Graphic Specification Sheet

Panel A (x4):

Finished Size: 83"w x 35.5"h

Panel B (x3):

Finished Size: 83"w x 5.75"h

Panel C (x1):

Finished Size: 83"w x 81.5"h

Panel D (x4):

Finished Size: 24"w x 81.5"h

Panel E (x2):

Finished Size: 47.5"w x 81.5"h

Panel F (x3):

Finished Size: 36"w x 81.5"h

Panel G (x2):

Finished Size: 24.5"w x 81.5"h

Panel H (x4):

Finished Size: 37"w x 37"h