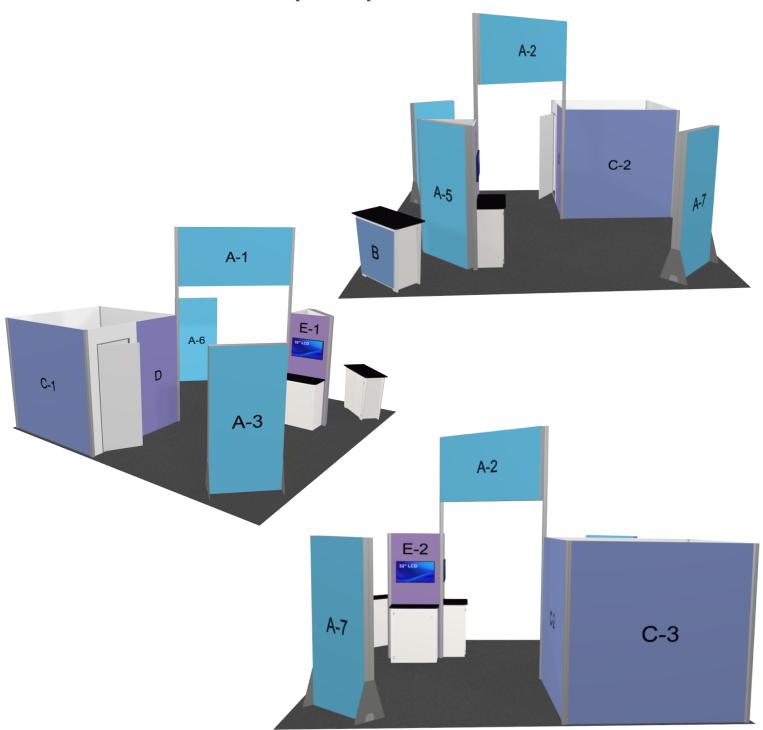

## **GRAPHICS - PACKAGE A:**

Panel A (x7):

Finished Size: 46"w x 92"h

Panel B (x1):

Finished Size: 40"w x 35"h

## **GRAPHICS - PACKAGE B includes:**

Panel C (x3):

Finished Size: 92"w x 92"h

Panel D (x1):

Finished Size: 46"w x 92"h

Panel E (x2):

Finished Size: 34.5"w x 92"h