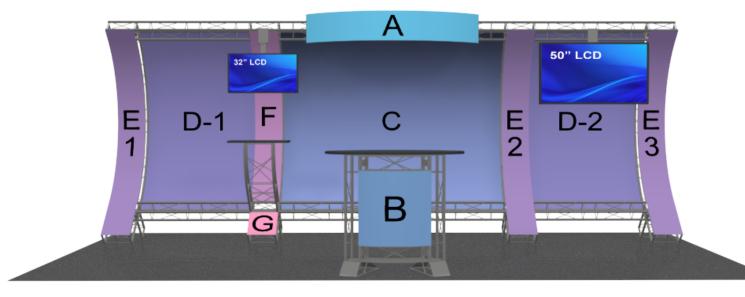

## R20-IT-02 - Graphic Specification Sheet

Panel A (x1): Finished Size: 76.5"w x 11.5"h

Panel B (x1): Finished Size: 24"w x 24"h

**Panel C (x1):** Finished Size: 93.5"w x 82.75"h

**Panel D (x2):** Finished Size: 47.5"w x 82.75"h

**Panel E (x3):** Finished Size: 95.25"w x 11.5"h

Panel F (x1): Finished Size: 77.5"w x 11.5"h

**Panel G (x1):** Finished Size: 11.5"w x 11.5"h