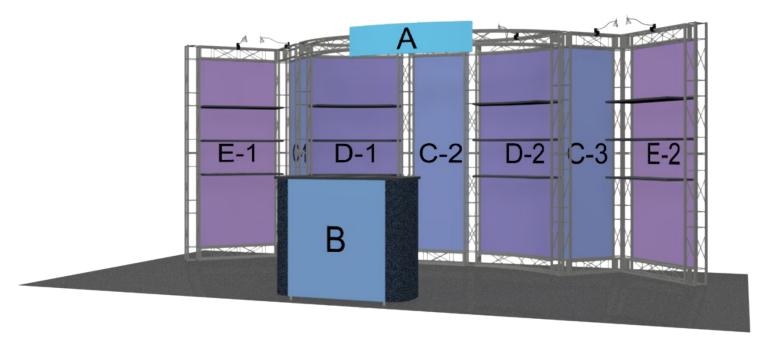

## R20-IT-01- Graphic Specification Sheet

Panel A (1):

Finished Size: 50"w x 11.5"h

Panel B (1):

Finished Size: 33"w x 37"h

Panel C (3):

Finished Size: 24.5"w x 81.5"h

Panel D (2):

Finished Size: 42"w x 81.5"h

Panel E (2):

Finished Size: 36"w x 81.5"h