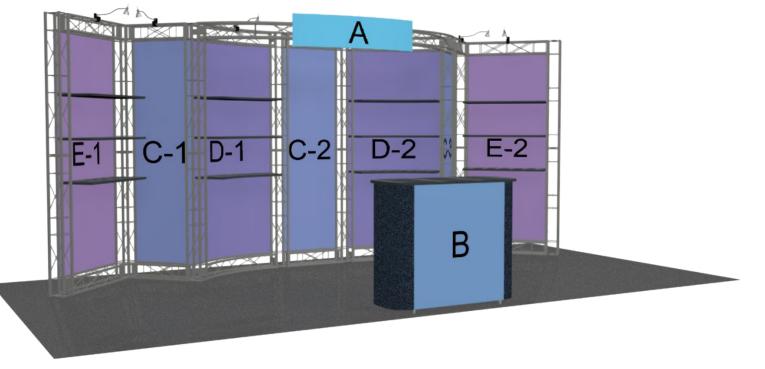

## R20-IT-01- Graphic Specification Sheet

Panel A (1):

Finished Size: 50"w x 11.5"h

Panel B (1):

Finished Size: 33"w x 37"h

Panel C (3):

Finished Size: 24.5"w x 81.5"h

Panel D (2):

Finished Size: 42"w x 81.5"h

Panel E (2):

Finished Size: 36"w x 81.5"h