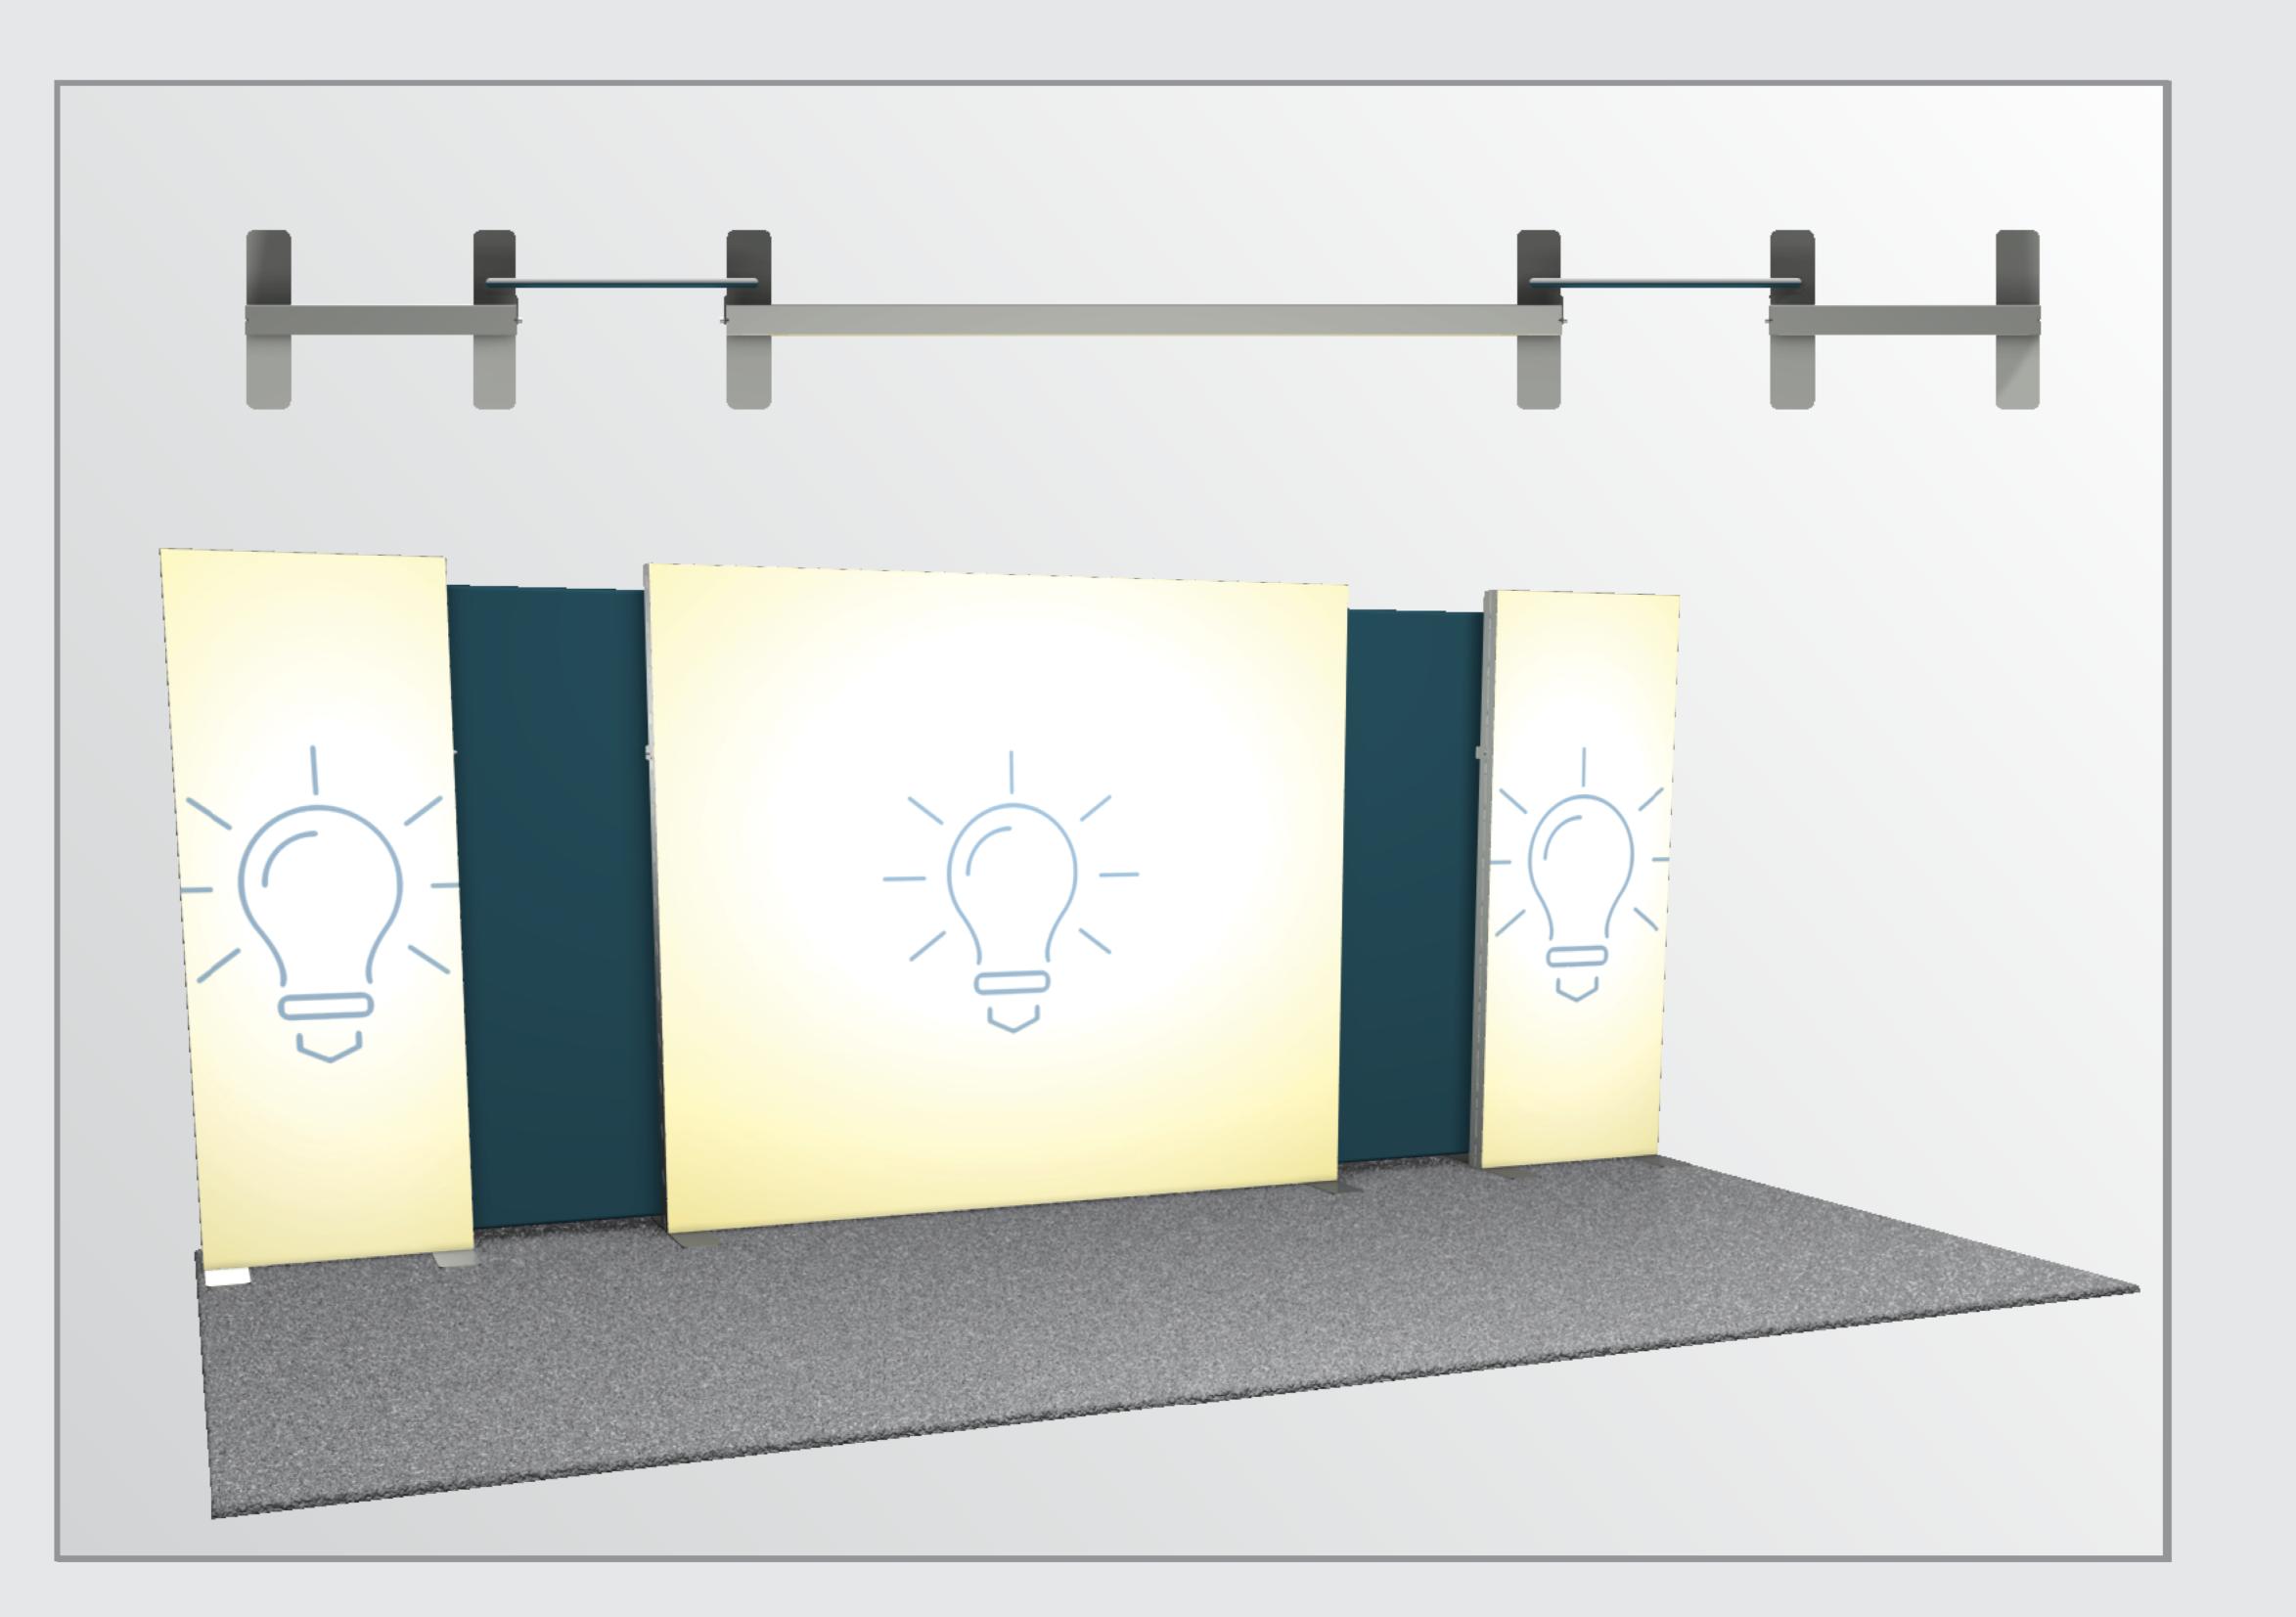

# 20ft Platinum Backlit Kit 14

\_\_\_\_\_\_\_

PL-BL-20-14-36X96 Bleed size 39.75" x 99.75"

PL-BL-20-14-111X96 Visual size 106.75" X 91.75" Cut size 110.75" X 95.75" Bleed size 114.75" x 99.75"

PL-BL-20-14-4X8-1/0 & PL-BL-20-14-4X8-1/1 visual size 24.25" X 87.3125" bleed size 40.25" x 95.3125"

\_\_\_\_\_\_

PL-BL-20-14-36X96 Cut size 35.75" X 95.75" Bleed size 39.75" x 99.75"