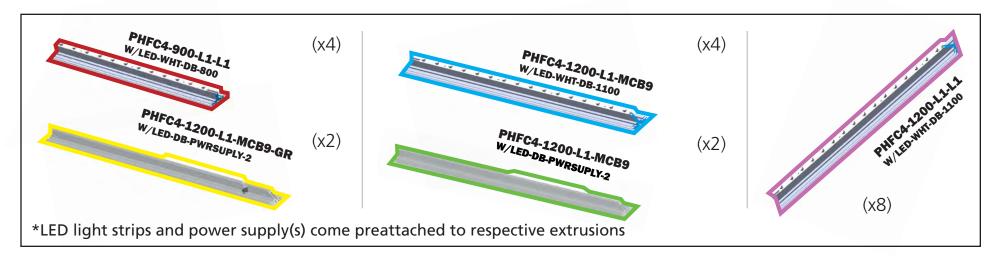

| dimensions:                                                                                                                    |                                                                                                                                  |
|--------------------------------------------------------------------------------------------------------------------------------|----------------------------------------------------------------------------------------------------------------------------------|
| Hardware                                                                                                                       | Graphic                                                                                                                          |
| Assembled unit:<br>354.58"w x 94.74"h x 19.7"d<br>9006mm(w) x 2406mm(h) x 500mm(d)<br>Approximate weight:<br>285 lbs / 129 kgs | Refer to related graphic template for more information.  Visit: https://www.theexhibitorshandbook.com/download-graphic-templates |
| Shipping                                                                                                                       | additional information:                                                                                                          |
| Packing case(s):<br>3 OCH                                                                                                      | Graphic material:<br>Backlit Intensity push-fit fabric graphics                                                                  |