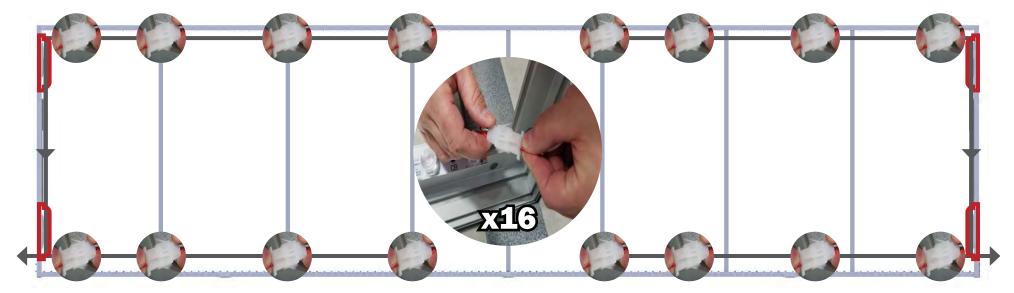

## \*Not to scale

Back View

\*Not reflective of final connection

\*Not reflective of final connection

Fit graphic into corners, then "tap" into rest of frame channel.

"Sliding down" graphic is not recommended for best installation.

Repeat for backer.

Backer — 2nd channel Graphic — 1st channel