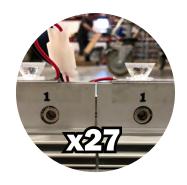

Individual packaging no longer provided.

This product may include the following materials for recycle: aluminum, select wood, fabric, cardboard, paper, steel, and plastics.

2 person assembly recommended: