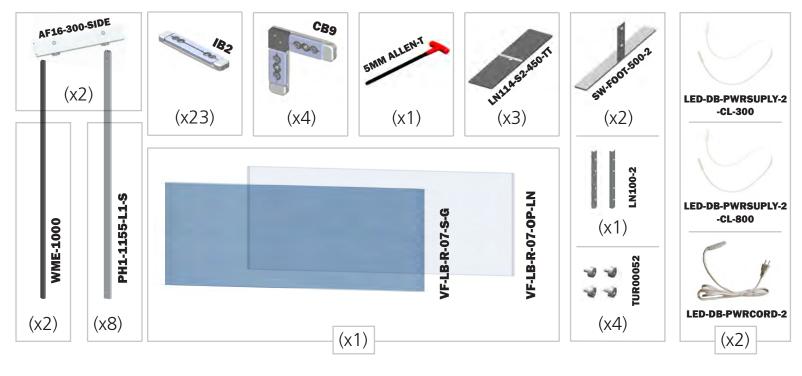

| dimensions:                                                                                                                    |                                                                                                                                  |
|--------------------------------------------------------------------------------------------------------------------------------|----------------------------------------------------------------------------------------------------------------------------------|
| Hardware                                                                                                                       | Graphic                                                                                                                          |
| Assembled unit:<br>354.58"w x 94.74"h x 19.7"d<br>9006mm(w) x 2406mm(h) x 500mm(d)<br>Approximate weight:<br>285 lbs / 129 kgs | Refer to related graphic template for more information.  Visit: https://www.theexhibitorshandbook.com/download-graphic-templates |
| Shipping                                                                                                                       | additional information:                                                                                                          |
| Packing case(s):<br>3 OCH                                                                                                      | Graphic material:<br>Backlit Intensity push-fit fabric graphics                                                                  |