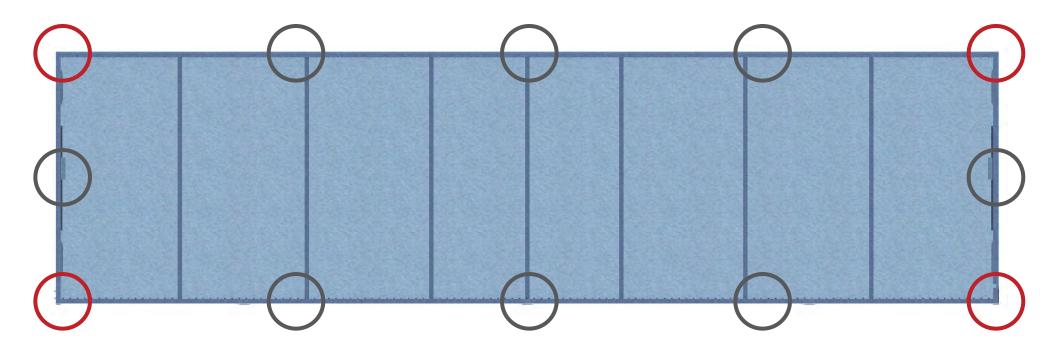

| dimensions:                                                                                                                    |                                                                                                                                  |
|--------------------------------------------------------------------------------------------------------------------------------|----------------------------------------------------------------------------------------------------------------------------------|
| Hardware                                                                                                                       | Graphic                                                                                                                          |
| Assembled unit:<br>354.58"w x 94.74"h x 19.7"d<br>9006mm(w) x 2406mm(h) x 500mm(d)<br>Approximate weight:<br>285 lbs / 129 kgs | Refer to related graphic template for more information.  Visit: https://www.theexhibitorshandbook.com/download-graphic-templates |
| Shipping                                                                                                                       | additional information:                                                                                                          |
| Packing case(s):<br>3 OCH                                                                                                      | Graphic material:<br>Backlit Intensity push-fit fabric graphics                                                                  |