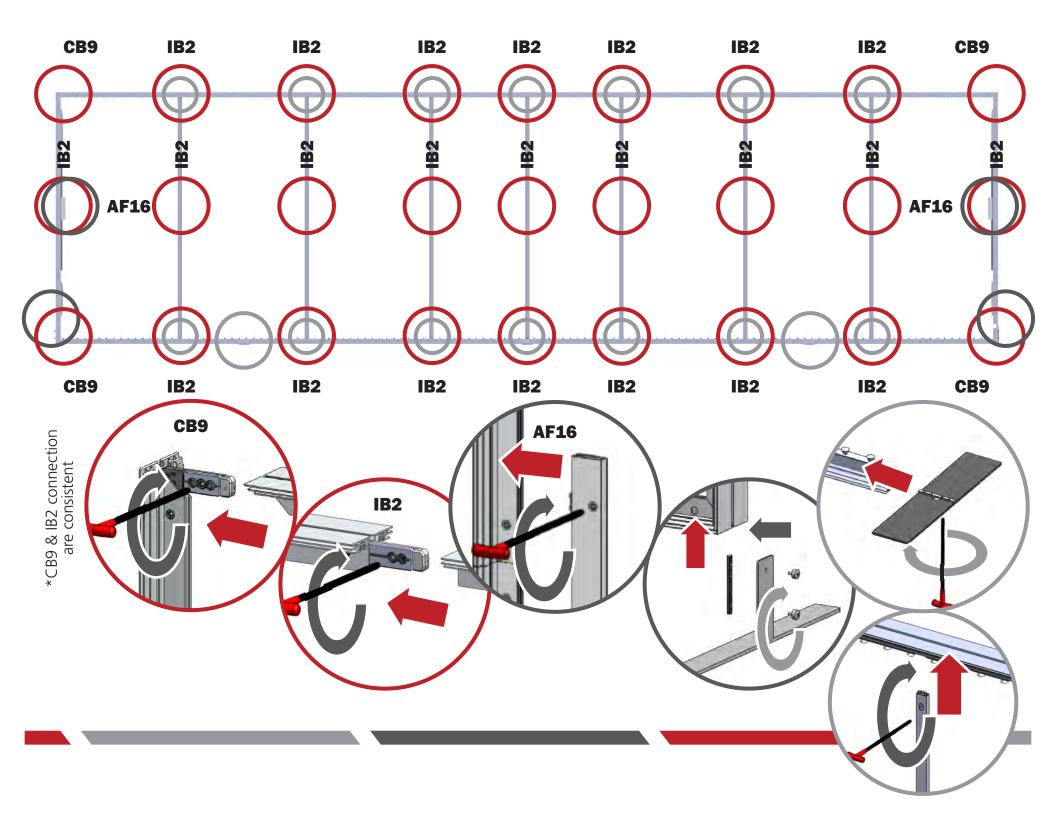

Individual packaging no longer provided.

This product may include the following materials for recycle: aluminum, select wood, fabric, cardboard, paper, steel, and plastics.

2 person assembly recommended: