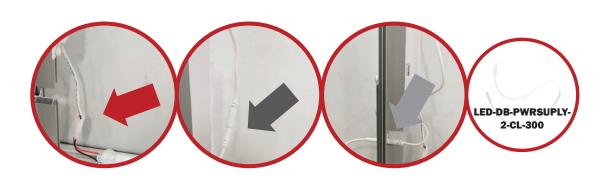

## FabLite Backlit - FL-BL-30-01

FabLite Backlit light boxes feature durable 100mm aluminum extrusion frames, push-fit back-lit fabric graphics and LED top and bottom lighting. Single and double-sided graphic options are available. LED lights come adhered to the frame, making set-up as simple as assembling the frame, applying the push-fit graphics and plugging in the electrical cord!