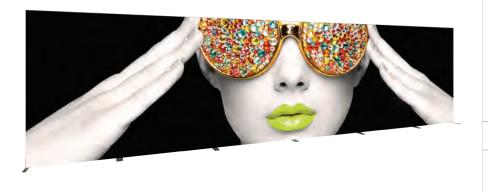

## FabLite Backlit - FL-BL-30-01

FabLite Backlit light boxes feature durable 100mm aluminum extrusion frames, push-fit back-lit fabric graphics and LED top and bottom lighting. Single and double-sided graphic options are available. LED lights come adhered to the frame, making set-up as simple as assembling the frame, applying the push-fit graphics and plugging in the electrical cord!

| dimensions:                                                                                                                    |                                                                                                                                  |
|--------------------------------------------------------------------------------------------------------------------------------|----------------------------------------------------------------------------------------------------------------------------------|
| Hardware                                                                                                                       | Graphic                                                                                                                          |
| Assembled unit:<br>354.58"w x 94.74"h x 19.7"d<br>9006mm(w) x 2406mm(h) x 500mm(d)<br>Approximate weight:<br>285 lbs / 129 kgs | Refer to related graphic template for more information.  Visit: https://www.theexhibitorshandbook.com/download-graphic-templates |
| Shipping                                                                                                                       | additional information:                                                                                                          |
| Packing case(s):<br>3 OCH                                                                                                      | Graphic material:<br>Backlit Intensity push-fit fabric graphics                                                                  |