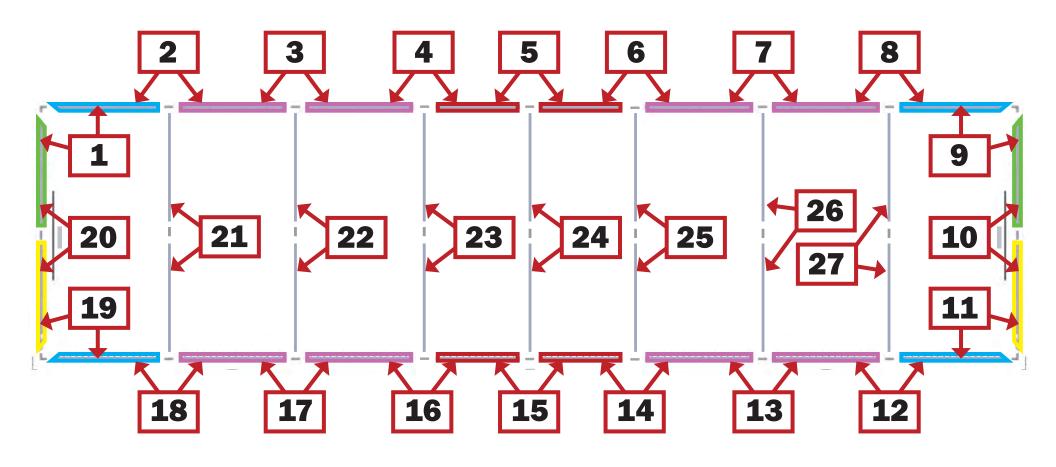

| dimensions:                                                                                                                    |                                                                                                                                  |
|--------------------------------------------------------------------------------------------------------------------------------|----------------------------------------------------------------------------------------------------------------------------------|
| Hardware                                                                                                                       | Graphic                                                                                                                          |
| Assembled unit:<br>354.58"w x 94.74"h x 19.7"d<br>9006mm(w) x 2406mm(h) x 500mm(d)<br>Approximate weight:<br>285 lbs / 129 kgs | Refer to related graphic template for more information.  Visit: https://www.theexhibitorshandbook.com/download-graphic-templates |
| Shipping                                                                                                                       | additional information:                                                                                                          |
| Packing case(s):<br>3 OCH                                                                                                      | Graphic material:<br>Backlit Intensity push-fit fabric graphics                                                                  |