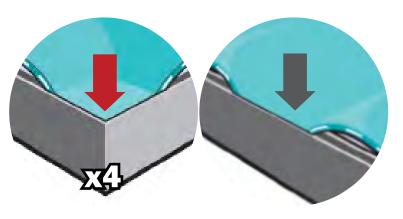

## \*Not to scale

Back View

\*Not reflective of final connection

\*Not reflective of final connection

Fit graphic into corners, then "tap" into rest of frame channel.

"Sliding down" graphic is not recommended for best installation.