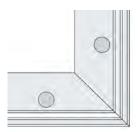

|

Shipping dimensions: 50"l x 29"w x 12"h 1270mm(l) x 737mm(h) x 305mm(d)

Approximate total shipping weight (includes cases & graphics): 366 lbs / 166 kgs

When included in a larger kit, a different packaging solution will be listed to accommodate all contents of the kit.

Individual packaging no longer provided.



This product may include the following materials for recycle: aluminum, select wood, fabric, cardboard, paper, steel, and plastics.

2 person assembly recommended:





## \*Not to scale







Back View



\*Not reflective of final connection





\*Not reflective of final connection









Fit graphic into corners, then "tap" into rest of frame channel.

"Sliding down" graphic is not recommended for best installation.

Repeat for backer.



Backer — 2nd channel Graphic — 1st channel