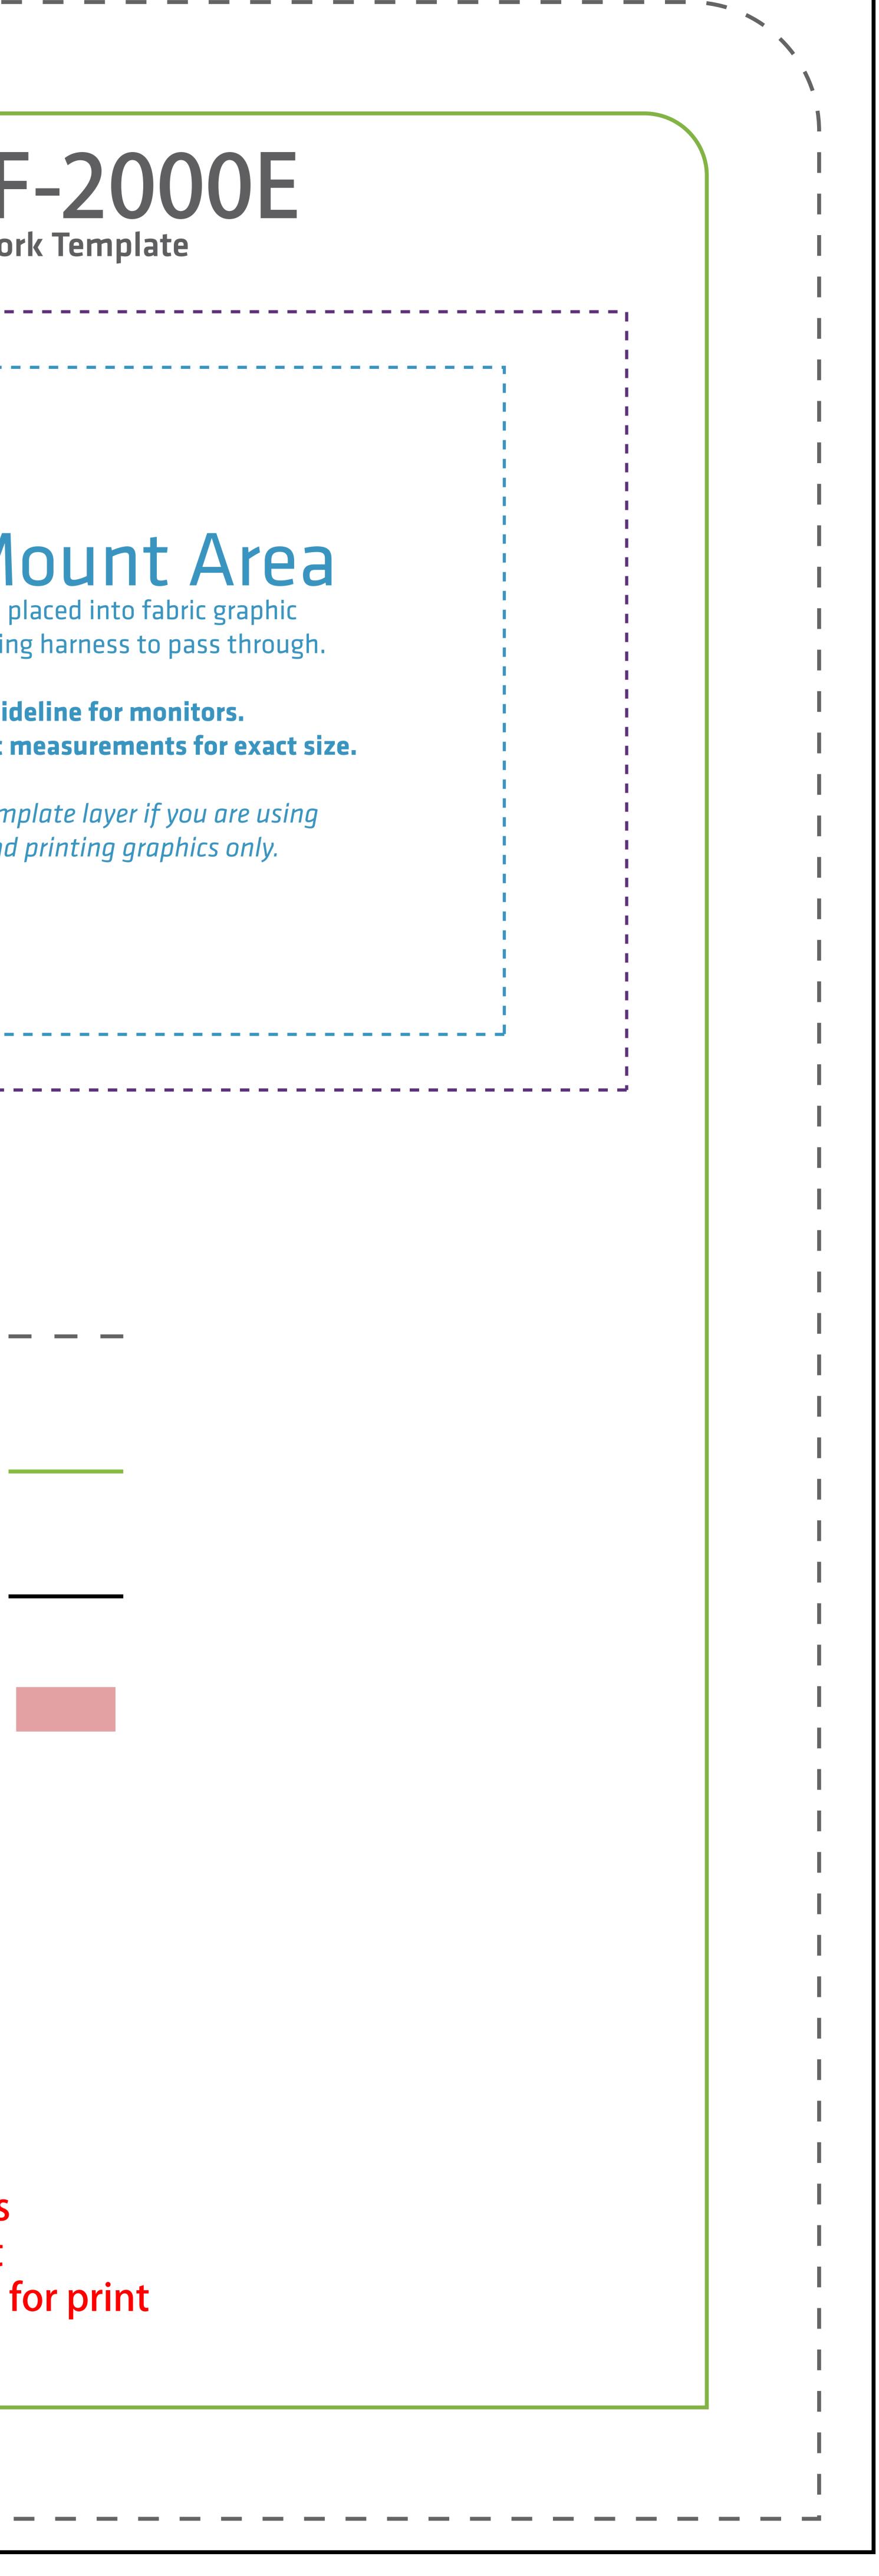

\_\_\_\_\_\_\_ 2811mm(110.7")

| 40"<br>32"<br>ADDITION AND AND AND AND AND AND AND AND AND AN                                                                                                                                                                                                                                                                                                                                                                                                                                                                                                                                                                                                                                                                                                                                                                                                                                                                         |                                                                          | EL-TF<br>Artworl                                                                                |
|---------------------------------------------------------------------------------------------------------------------------------------------------------------------------------------------------------------------------------------------------------------------------------------------------------------------------------------------------------------------------------------------------------------------------------------------------------------------------------------------------------------------------------------------------------------------------------------------------------------------------------------------------------------------------------------------------------------------------------------------------------------------------------------------------------------------------------------------------------------------------------------------------------------------------------------|--------------------------------------------------------------------------|-------------------------------------------------------------------------------------------------|
| 2 Grommet holes will be placehind the monitor for wiring         This is a general guide         Check your monitors specific m         Ignore this area or hide temp         not using a monitor and p         Ignore this area or hide temp         not using a monitor and p         EL-TF-2000E         Tension Fabric Wall Display         Graphic Size         1448mm w x 2260mm h(57'' w x 88.9'' h)         Keep text and important images         inside of green line.         Graphic Size with Bleed         1548mm w x 2320mm h(61'' w x 91.3'' h)         Overlapping area 3.5'' (Front)         TV Mount         Keep text and important images         0utside of purple or blue line.         22'' TV Area       40'' TV Area         34.6''w x 23.6''h       43.3''w x 27.5''h         Layout Guidelines         - CMYK color         - Resolutions must be 150 dpi         - All fonts must be created to outlines | 40"                                                                      | 2"                                                                                              |
| Ignore this area or hide temp<br>not using a monitor and p<br>ELL-TF-2000E<br>Tension Fabric Wall Display<br>Graphic Size 1448mm w x 2260mm h(57" w x 88.9" h)<br>Keep text and important images<br>inside of green line.<br>Graphic Size with Bleed<br>1548mm w x 2320mm h(61" w x 91.3" h)<br>Overlapping area 3.5" (Front)<br>TV Mount<br>Keep text and important images<br>Outside of purple or blue line.<br>32" TV Area 40" TV Area<br>34.6" w x 23.6" h 43.3" w x 27.6" h<br>Layout Guidelines<br>- CMYK color<br>- Resolutions must be 150 dpi<br>- All fonts must be created to outlines                                                                                                                                                                                                                                                                                                                                     |                                                                          | 2 Grommet holes will be play<br>behind the monitor for wiring<br><b>This is a general guide</b> |
| Tension Fabric Wall DisplayGraphic Size—1448mm w x 2260mm h(57" w x 88.9" h )Keep text and important imagesinside of green line.Graphic Size with Bleed1548mm w x 2320mm h(61" w x 91.3" h )Overlapping area 3.5" (Front)TV MountKeep text and important imagesOutside of purple or blue line.32" TV Area34.6" w x 23.6"h43.3" w x 27.6"hLayout Guidelines- CMYK color- Resolutions must be 150 dpi- All fonts must be created to outlines                                                                                                                                                                                                                                                                                                                                                                                                                                                                                            |                                                                          | Ignore this area or hide temp                                                                   |
| <ul> <li>1448mm w x 2260mm h(57" w x 88.9" h)</li> <li>Keep text and important images<br/>inside of green line.</li> <li>Graphic Size with Bleed<br/>1548mm w x 2320mm h(61" w x 91.3" h)</li> <li>Overlapping area 3.5" (Front)</li> <li>TV Mount<br/>Keep text and important images<br/>Outside of purple or blue line.</li> <li>32" TV Area 40" TV Area<br/>34.6" w x 23.6" h 43.3" w x 27.6" h</li> <li>Layout Guidelines <ul> <li>CMYK color</li> <li>Resolutions must be 150 dpi</li> <li>All fonts must be created to outlines</li> </ul> </li> </ul>                                                                                                                                                                                                                                                                                                                                                                          | Tension Fabric Wal                                                       |                                                                                                 |
| Graphic Size with Bleed<br>1548mm w x 2320mm h(61'' w x 91.3'' h )<br>Overlapping area 3.5" (Front)<br>TV Mount<br>Keep text and important images<br>Outside of purple or blue line.<br>32'' TV Area 40'' TV Area<br>34.6" w x 23.6"h 43.3" w x 27.6"h<br>Layout Guidelines<br>- CMYK color<br>- Resolutions must be 150 dpi<br>- All fonts must be created to outlines                                                                                                                                                                                                                                                                                                                                                                                                                                                                                                                                                               | -<br>1448mm w x 2<br>Keep text and                                       | important images                                                                                |
| TV Mount<br>Keep text and important images<br>Outside of purple or blue line.<br>32" TV Area 40" TV Area<br>34.6"w x 23.6"h 43.3"w x 27.6"h<br>Layout Guidelines<br>- CMYK color<br>- Resolutions must be 150 dpi<br>- All fonts must be created to outlines                                                                                                                                                                                                                                                                                                                                                                                                                                                                                                                                                                                                                                                                          | Graphic Size w                                                           | /ith Bleed                                                                                      |
| 34.6"w x 23.6"h 43.3"w x 27.6"h<br>Layout Guidelines<br>- CMYK color<br>- Resolutions must be 150 dpi<br>- All fonts must be created to outlines                                                                                                                                                                                                                                                                                                                                                                                                                                                                                                                                                                                                                                                                                                                                                                                      | TV Mount<br>Keep text and<br>Outside of pur                              | important images<br>ple or blue line.                                                           |
| <ul> <li>Resolutions must be 150 dpi</li> <li>All fonts must be created to outlines</li> </ul>                                                                                                                                                                                                                                                                                                                                                                                                                                                                                                                                                                                                                                                                                                                                                                                                                                        | 34.6"w x 23.6<br>Layout Guic                                             | "h 43.3"w x 27.6"h<br>Jelines                                                                   |
| - Save final document as PDF or JPEG for                                                                                                                                                                                                                                                                                                                                                                                                                                                                                                                                                                                                                                                                                                                                                                                                                                                                                              | <ul> <li>Resolution</li> <li>All fonts m</li> <li>Embed all i</li> </ul> | s must be 150 dpi<br>ust be created to outlines<br>images in final document                     |

2259mm(88.9"

( ۲.۵۵)ווווויכ