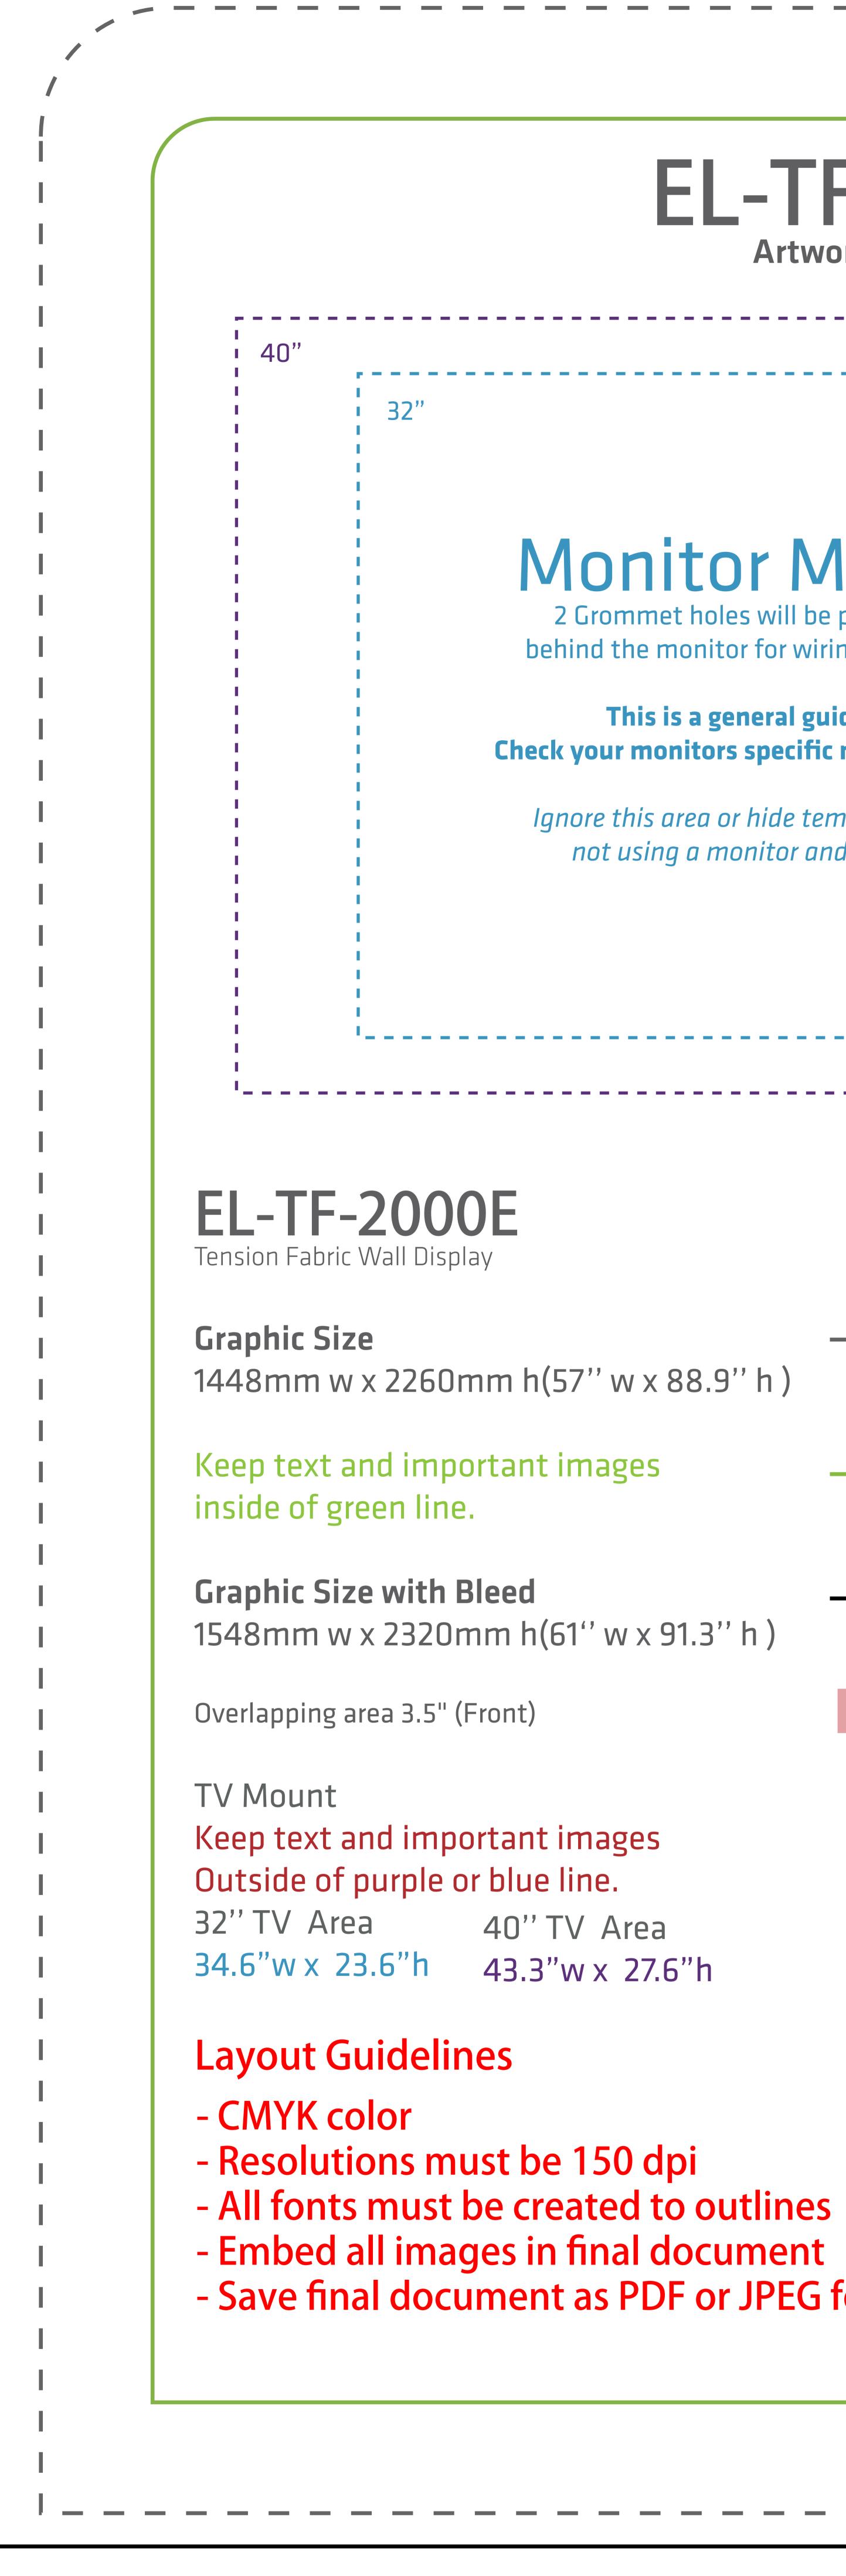

| F-2000E                                                                                       | 1 |
|-----------------------------------------------------------------------------------------------|---|
| ork Template                                                                                  |   |
| <b>Sound Area</b><br>e placed into fabric graphic<br>ring harness to pass through.            |   |
| c measurements for exact size.<br>mplate layer if you are using<br>nd printing graphics only. |   |
|                                                                                               |   |
|                                                                                               |   |
|                                                                                               |   |
|                                                                                               |   |
| for print                                                                                     |   |
|                                                                                               |   |

\_\_\_\_\_\_\_ 2811mm(110.7")

| 40"<br>32"<br>ADDITION AND AND AND AND AND AND AND AND AND AN                                                                                                                                                                                                                                                                                                                                                                                                                                                                                                                                                                                                                                                                                                                                                                                                                                                                         |                                                                          | EL-TF<br>Artworl                                                                                |
|---------------------------------------------------------------------------------------------------------------------------------------------------------------------------------------------------------------------------------------------------------------------------------------------------------------------------------------------------------------------------------------------------------------------------------------------------------------------------------------------------------------------------------------------------------------------------------------------------------------------------------------------------------------------------------------------------------------------------------------------------------------------------------------------------------------------------------------------------------------------------------------------------------------------------------------|--------------------------------------------------------------------------|-------------------------------------------------------------------------------------------------|
| 2 Grommet holes will be placehind the monitor for wiring         This is a general guide         Check your monitors specific m         Ignore this area or hide temp         not using a monitor and p         Ignore this area or hide temp         not using a monitor and p         EL-TF-2000E         Tension Fabric Wall Display         Graphic Size         1448mm w x 2260mm h(57'' w x 88.9'' h)         Keep text and important images         inside of green line.         Graphic Size with Bleed         1548mm w x 2320mm h(61'' w x 91.3'' h)         Overlapping area 3.5'' (Front)         TV Mount         Keep text and important images         0utside of purple or blue line.         22'' TV Area       40'' TV Area         34.6''w x 23.6''h       43.3''w x 27.5''h         Layout Guidelines         - CMYK color         - Resolutions must be 150 dpi         - All fonts must be created to outlines | 40"                                                                      | 2"                                                                                              |
| Ignore this area or hide temp<br>not using a monitor and p<br>ELL-TF-2000E<br>Tension Fabric Wall Display<br>Graphic Size 1448mm w x 2260mm h(57" w x 88.9" h)<br>Keep text and important images<br>inside of green line.<br>Graphic Size with Bleed<br>1548mm w x 2320mm h(61" w x 91.3" h)<br>Overlapping area 3.5" (Front)<br>TV Mount<br>Keep text and important images<br>Outside of purple or blue line.<br>32" TV Area 40" TV Area<br>34.6" w x 23.6" h 43.3" w x 27.6" h<br>Layout Guidelines<br>- CMYK color<br>- Resolutions must be 150 dpi<br>- All fonts must be created to outlines                                                                                                                                                                                                                                                                                                                                     |                                                                          | 2 Grommet holes will be play<br>behind the monitor for wiring<br><b>This is a general guide</b> |
| Tension Fabric Wall DisplayGraphic Size—1448mm w x 2260mm h(57" w x 88.9" h )Keep text and important imagesinside of green line.Graphic Size with Bleed1548mm w x 2320mm h(61" w x 91.3" h )Overlapping area 3.5" (Front)TV MountKeep text and important imagesOutside of purple or blue line.32" TV Area34.6" w x 23.6"h43.3" w x 27.6"hLayout Guidelines- CMYK color- Resolutions must be 150 dpi- All fonts must be created to outlines                                                                                                                                                                                                                                                                                                                                                                                                                                                                                            |                                                                          | Ignore this area or hide temp                                                                   |
| <ul> <li>1448mm w x 2260mm h(57" w x 88.9" h)</li> <li>Keep text and important images<br/>inside of green line.</li> <li>Graphic Size with Bleed<br/>1548mm w x 2320mm h(61" w x 91.3" h)</li> <li>Overlapping area 3.5" (Front)</li> <li>TV Mount<br/>Keep text and important images<br/>Outside of purple or blue line.</li> <li>32" TV Area 40" TV Area<br/>34.6" w x 23.6" h 43.3" w x 27.6" h</li> <li>Layout Guidelines <ul> <li>CMYK color</li> <li>Resolutions must be 150 dpi</li> <li>All fonts must be created to outlines</li> </ul> </li> </ul>                                                                                                                                                                                                                                                                                                                                                                          | Tension Fabric Wal                                                       |                                                                                                 |
| Graphic Size with Bleed<br>1548mm w x 2320mm h(61'' w x 91.3'' h )<br>Overlapping area 3.5" (Front)<br>TV Mount<br>Keep text and important images<br>Outside of purple or blue line.<br>32'' TV Area 40'' TV Area<br>34.6" w x 23.6"h 43.3" w x 27.6"h<br>Layout Guidelines<br>- CMYK color<br>- Resolutions must be 150 dpi<br>- All fonts must be created to outlines                                                                                                                                                                                                                                                                                                                                                                                                                                                                                                                                                               | -<br>1448mm w x 2<br>Keep text and                                       | important images                                                                                |
| TV Mount<br>Keep text and important images<br>Outside of purple or blue line.<br>32" TV Area 40" TV Area<br>34.6"w x 23.6"h 43.3"w x 27.6"h<br>Layout Guidelines<br>- CMYK color<br>- Resolutions must be 150 dpi<br>- All fonts must be created to outlines                                                                                                                                                                                                                                                                                                                                                                                                                                                                                                                                                                                                                                                                          | Graphic Size w                                                           | /ith Bleed                                                                                      |
| 34.6"w x 23.6"h 43.3"w x 27.6"h<br>Layout Guidelines<br>- CMYK color<br>- Resolutions must be 150 dpi<br>- All fonts must be created to outlines                                                                                                                                                                                                                                                                                                                                                                                                                                                                                                                                                                                                                                                                                                                                                                                      | TV Mount<br>Keep text and<br>Outside of pur                              | important images<br>ple or blue line.                                                           |
| <ul> <li>Resolutions must be 150 dpi</li> <li>All fonts must be created to outlines</li> </ul>                                                                                                                                                                                                                                                                                                                                                                                                                                                                                                                                                                                                                                                                                                                                                                                                                                        | 34.6"w x 23.6<br>Layout Guic                                             | "h 43.3"w x 27.6"h<br>Jelines                                                                   |
| - Save final document as PDF or JPEG for                                                                                                                                                                                                                                                                                                                                                                                                                                                                                                                                                                                                                                                                                                                                                                                                                                                                                              | <ul> <li>Resolution</li> <li>All fonts m</li> <li>Embed all i</li> </ul> | s must be 150 dpi<br>ust be created to outlines<br>images in final document                     |