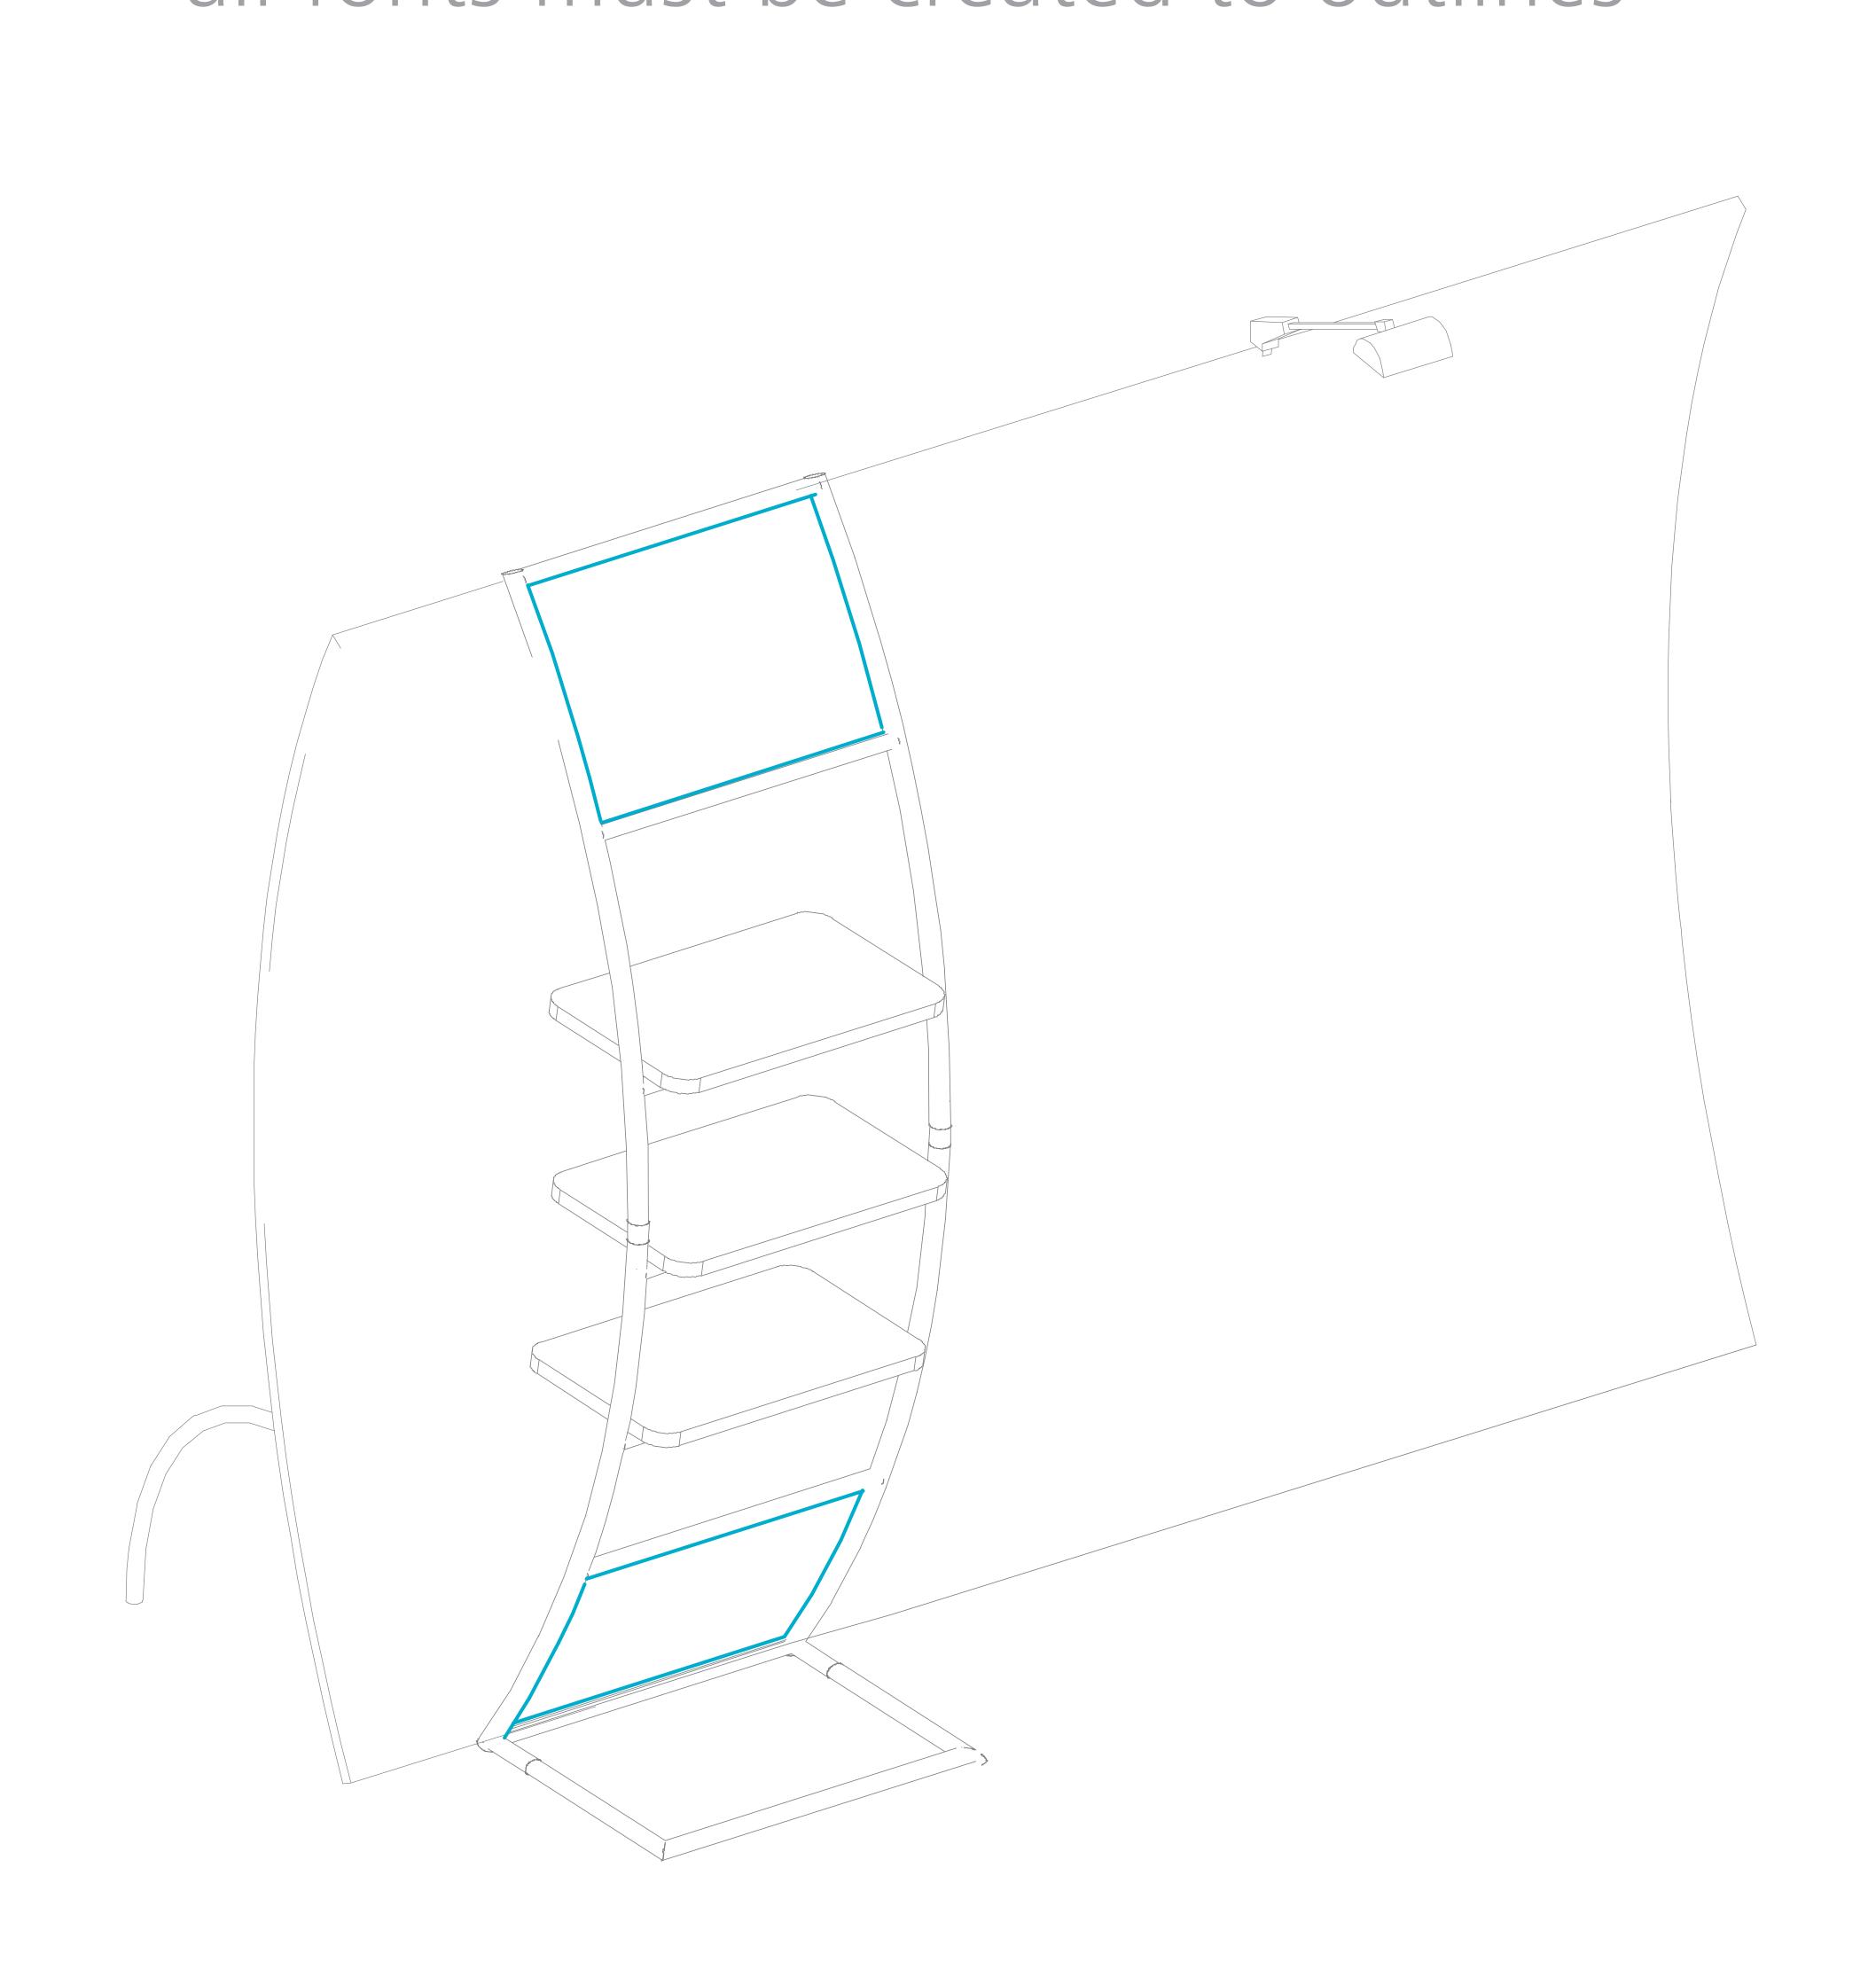

## FabLite - Accessory Stand-Off Multi Shelf Ladder

Graphics:

Total Graphic Area: 22"w X 18.5"h
Total Visual Area: 21"w X 17.5"h

Use separate template for formulate graphic.

This template only represents the graphic panels on the top and bottom of the shelf.

Please be sure to include the 1/2" bleed around the perimeter to compensate for the finishing of the rigid sintra graphics.

General Artwork Guidelines

- cmyk color mode
- do not embed images, supply them
- resolution must be 100-120 ppi
- all fonts must be created to outlines

## 21" visual width trim line bleed area HOP GRAPHIC BOTTOM GRAPHIC