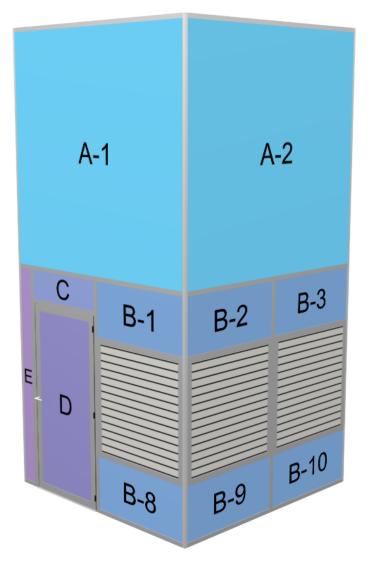

## **CR-04-S-C - Graphic Specification Sheet**

**Panel A (x4):** Finished Size: 93.5"w x 92.25"h

**Panel B (x14):** Finished Size: 45.875"w x 21.5"h

Panel C (x1): Finished Size: 37.5"w x 11.5"h

Panel D (x1): Finished Size: 31.5"w x 73"h

Panel E (x1): Finished Size: 6.5"w x 90.5"h

LAYOUT GUIDE LINES

- 2" bleed around perimeter **DO NOT** save PDF or JPEG with bleed marks or crop marks

- CMYK color mode

-150 DPI at 100% scale

- Please send all Graphic Files at Full Scale as .JPEG or .PDF