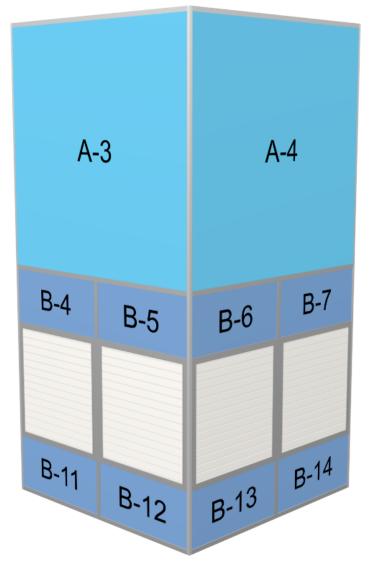

## **CR-04-S-C - Graphic Specification Sheet**

**Panel A (x4):** Finished Size: 93.5"w x 92.25"h

**Panel B (x14):** Finished Size: 45.875"w x 21.5"h

Panel C (x1): Finished Size: 37.5"w x 11.5"h

Panel D (x1): Finished Size: 31.5"w x 73"h

Panel E (x1): Finished Size: 6.5"w x 90.5"h

LAYOUT GUIDE LINES

- 2" bleed around perimeter **DO NOT** save PDF or JPEG with bleed marks or crop marks

- CMYK color mode

-150 DPI at 100% scale

- Please send all Graphic Files at Full Scale as .JPEG or .PDF